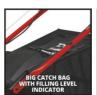

## **Features & Benefits**

- 4-stroke engine with 1 cylinder
- Electric start function
- Disengageable rear-wheel drive
- Central cutting height adjustment, 6 levels
- Ergonomic, folding long handle with soft grip
- Height-adjustable long handle with 3 settings
- Attractive, powder-coated sheet steel housing
- Half / half grass bag with level indicator
- Handle with starter cable
- Highwheeler
- Ball bearing driving wheels
- Lawn comb
- Recommended for lawn areas up to 1.400 m<sup>2</sup>