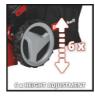

## **Features & Benefits**

- 4-stroke engine with 1 cylinder
- Electric start function
- Disengageable rear-wheel drive
- Central cutting height adjustment, 6 levels
- Ergonomic, folding long handle with soft grip
- Height-adjustable long handle with 3 settings
- Attractive, powder-coated sheet steel housing
- Half / half grass bag with level indicator
- Handle with starter cable
- Highwheeler
- Ball bearing driving wheels
- Lawn comb
- Recommended for lawn areas up to 1.400 m<sup>2</sup>

## **Technical Data**

- Engine four-stroke, air cooled

- Engine displacement 146 cm<sup>3</sup> 2 kW - Power - Working speed 2900 min^-1

- Capacity of fuel tank 1 L - Cutting width 46 cm

- Cutting height adjustment 6 settings | 30-80 mm |