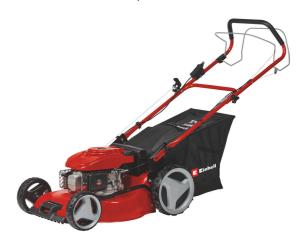

**Petrol Lawn Mower** 

GC-PM 46/4 S HW-E

Item No.: 3404369

Ident No.: 21010

Bar Code: 4006825655278

The petrol lawn mower GC-PM 46/4 S HW-E is a robust and high performance mower, which proves to be a reliable aid for any ambitious hobby gardener when caring for extended grass surfaces. Its powerful air-cooled one cylinder four-stroke engine supplies a high torque, with which even dense, high growth can be processed quickly. It can be started particularly comfortably in a simple and fast manner by the electrical starting function. The robust housing consists of aesthetic, powder-coated steel sheet. This mower is recommended for lawns up to 1,400 m².

## **Features & Benefits**

- 4-stroke engine with 1 cylinder
- Electric start function
- Disengageable rear-wheel drive
- Central cutting height adjustment, 6 levels
- Ergonomic, folding long handle with soft grip
- Height-adjustable long handle with 3 settings
- Attractive, powder-coated sheet steel housing
- Half / half grass bag with level indicator
- Handle with starter cable
- Highwheeler
- Ball bearing driving wheels
- Lawn comb
- Recommended for lawn areas up to 1.400 m<sup>2</sup>