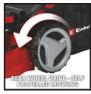

## **Features & Benefits**

- 4-stroke engine with 1 cylinder
- Electric start function
- Disengageable rear-wheel drive
- Central cutting height adjustment, 6 levels
- Ergonomic, folding long handle with soft grip
- Height-adjustable long handle with 3 settings
- Attractive, powder-coated sheet steel housing
- Half / half grass bag with level indicator
- Handle with starter cable
- Highwheeler
- Ball bearing driving wheels
- Lawn comb
- Recommended for lawn areas up to 1.400 m<sup>2</sup>

## **Technical Data**

- Engine four-stroke, air cooled

- Engine displacement 146 cm<sup>3</sup> 2 kW - Power - Working speed 2900 min^-1

- Capacity of fuel tank 1 L - Cutting width 46 cm

- Cutting height adjustment 6 settings | 30-80 mm |

central - Capacity of catch bag 70 I - Wheel diameter front 204 mm - Wheel diameter rear 280 mm