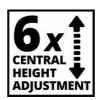

## **Features & Benefits**

- 4-stroke engine with 1 cylinder
- Electric start function
- Disengageable rear-wheel drive
- Central cutting height adjustment, 6 levels
- Ergonomic, folding long handle with soft grip
- Height-adjustable long handle with 3 settings
- Attractive, powder-coated sheet steel housing
- Half / half grass bag with level indicator
- Handle with starter cable
- Highwheeler
- Ball bearing driving wheels
- Lawn comb
- Recommended for lawn areas up to 1.400 m<sup>2</sup>

## **Technical Data**

- Engine four-stroke, air cooled

- Engine displacement 146 cm<sup>3</sup> 2 kW - Power - Working speed 2900 min^-1

- Capacity of fuel tank 1 L - Cutting width 46 cm

- Cutting height adjustment 6 settings | 30-80 mm |