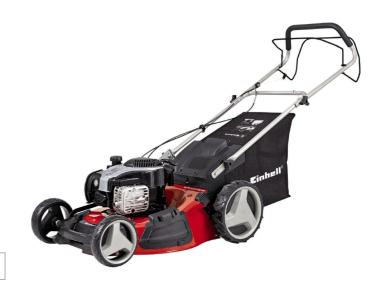

## GC-PM 51/2 S HW B&S

Petrol Lawn Mower Art.-No.: 3404340

Ident-No.: 11014

The GC-PM 51/2 S HW B&S petrol lawn mower is a high-quality and efficient helper which with convincing power and user-friendliness meets high requirements for the mowing of extensive lawns. Its powerful one-cylinder four-stroke engine from Briggs & Stratton with Ready Start S2 technology generates ample torque for quickly transforming even dense, high growth into an immaculate lawn. A disengageable rear-wheel drive ensures continuous progress and makes it easier to mow large areas.

## **Features**

- B&S Ready Start "S2 Start Guarantee"
- · Disengageable rear-wheel drive
- · Central cutting height adjustment, 6 levels
- · Attractive, powder-coated sheet steel housing
- · Ergonomic, folding long handle with soft grip
- · Grass box with level indicator
- · Handle with starter cable
- · Side ejector
- · Mulching function (with mulch adapter)
- Highwheeler
- · Ball bearing driving wheels
- Recommended for lawn areas up to 1.800 m²

## **Technical Data**

Engine four-stroke, air cooled

Engine displacement
Power
Working speed
2900 min^-1

Capacity of fuel tankCutting width0.8 L51 cm

• Cutting height adjustment 6 settings | 30-80 mm |

Capacity of catch bag
Wheel diameter front
Wheel diameter rear
204 mm
280 mm