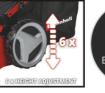

#### **Features & Benefits**

- 4-stroke engine with 1 cylinder
- Disengageable rear-wheel drive
- Central cutting height adjustment, 6 levels
- Ergonomic, folding long handle with soft grip
- Height-adjustable long handle with 3 settings
- Attractive, powder-coated sheet steel housing
- Grass bag with level indicator
- Handle with starter cable
- Mulching function (with mulch adapter)
- Side ejector
- Highwheeler
- Ball bearing driving wheels
- Recommended for lawn areas up to 1.800 m<sup>2</sup>