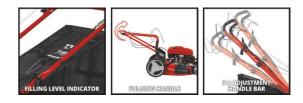

#### **Features & Benefits**

- 4-stroke engine with 1 cylinder
- Disengageable rear-wheel drive
- Central cutting height adjustment, 6 levels
- Ergonomic, folding long handle with soft grip
- Height-adjustable long handle with 3 settings
- Attractive, powder-coated sheet steel housing
- Grass bag with level indicator
- Handle with starter cable
- Mulching function (with mulch adapter)
- Side ejector
- Highwheeler
- Ball bearing driving wheels
- Recommended for lawn areas up to 1.800 m<sup>2</sup>