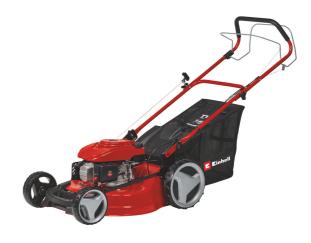

#### GC-PM 51/3 S HW

ltem No.: 3404333

Ident No.: 21010

Bar Code: 4006825655261

The GC-PM 51/3 S HW petrol lawn mower is a robust, very efficient and indispensable helper for mowing and caring for extensive lawns. Its powerful one-cylinder four-stroke engine generates a high torque for quickly coping with even dense, high growth. A disengageable rear-wheel drive ensures continuous progress and makes it easier to mow large areas. For particularly easy and individual selection of the cutting height there is a central, 6-level cutting height adjustment facility.

#### **Features & Benefits**

- 4-stroke engine with 1 cylinder
- Disengageable rear-wheel drive
- Central cutting height adjustment, 6 levels
- Ergonomic, folding long handle with soft grip
- Height-adjustable long handle with 3 settings
- Attractive, powder-coated sheet steel housing
- Grass bag with level indicator
- Handle with starter cable
- Mulching function (with mulch adapter)
- Side ejector
- Highwheeler
- Ball bearing driving wheels
- Recommended for lawn areas up to 1.800 m<sup>2</sup>