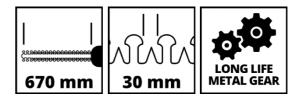

### Item No.: 3403340

Ident No.: 11016

Bar Code: 4006825616170

With the Einhell GE-EH 7067 electric hedge trimmer trimming hedges, shrubs and bushes is done with ease. With a cutting length of 670 mm and a 700 W rating it is a powerful helper. The cutters are made of laser-cut and diamond-ground steel. A long service life is guaranteed by the metal gearing. The rear handle can be swiveled. Safety is provided by the two-handed safety switch which stops the cutters in less than a second. A large hand guard, aluminium cover over the cutters and an impact guard are further advantages of the hedge trimmer. Comfortable removal of the cuttings from the top of the hedge is ensured by the practical cuttings collector. Supplied with a sturdy cutter guard for transport and storage.

# **Technical Data**

- Mains supply
- Power
- Idle speed
- Sword length
- Cutting length
- Spacing between teeth
- Cuts per minute

3.73 kg 4.78 kg 1090 x 185 x 215 n

220-240 V | 50 Hz

700 W

710 mm

670 mm

30 mm

1500 min^-1

3000 min^-1