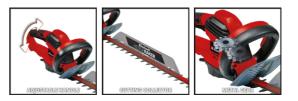

## **Features & Benefits**

- Two-hand safety switch with cutter stop < 1 sec.
- Safety blades made of laser-cut and diamond grinded steel
- Metal gearing for long life
- Additional handle for optimized ergonomics
- Rear handle can be turned
- Large hand guard
- Aluminium cover over cutters
- Removable shock guard
- Sturdy cutter guard for storage and transportation
- Cuttings collector
- Cable strain-relief clip