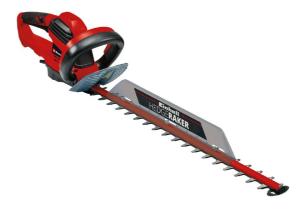

#### **Electric Hedge Trimmer**

**GE-EH 7067** 

### Item No.: 3403340

Ident No.: 11016

Bar Code: 4006825616170

With the Einhell GE-EH 7067 electric hedge trimmer trimming hedges, shrubs and bushes is done with ease. With a cutting length of 670 mm and a 700 W rating it is a powerful helper. The cutters are made of laser-cut and diamond-ground steel. A long service life is guaranteed by the metal gearing. The rear handle can be swiveled. Safety is provided by the two-handed safety switch which stops the cutters in less than a second. A large hand guard, aluminium cover over the cutters and an impact guard are further advantages of the hedge trimmer. Comfortable removal of the cuttings from the top of the hedge is ensured by the practical cuttings collector. Supplied with a sturdy cutter guard for transport and storage.

## **Features & Benefits**

- Two-hand safety switch with cutter stop < 1 sec.
- Safety blades made of laser-cut and diamond grinded steel
- Metal gearing for long life
- Additional handle for optimized ergonomics
- Rear handle can be turned
- Large hand guard
- Aluminium cover over cutters
- Removable shock guard
- Sturdy cutter guard for storage and transportation
- Cuttings collector
- Cable strain-relief clip