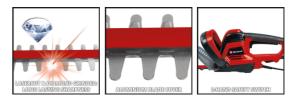

### GC-EH 6055/1

Item No.: 3403320

Ident No.: 11016

Bar Code: 4006825622157

The GC-EH 6055/1 electric hedge trimmer from Einhell makes easy and light work of trimming hedges, shrubs and bushes. With a cutting length of 550 mm and a 600 W rating it is a powerful helper. The cutters are made of laser-cut and diamond-ground steel. For a long service life it is equipped with metal gearing. The Softgrip ensures a sturdy hold. For extra safety there is a two-handed ON/OFF safety switch. A large hand guard, aluminium cover over the cutters and a strain relief clip are further advantages of the hedge trimmer. Perfect removal of the cuttings from the top of the hedge is ensured thanks to the practical cuttings collector.

## **Features & Benefits**

- Low weight for comfortable handling
- Softgrip
- Safety blades made of laser-cut and diamond grinded steel

220-240 V | 50 Hz

600 W

610 mm

550 mm

26 mm

3.47 kg