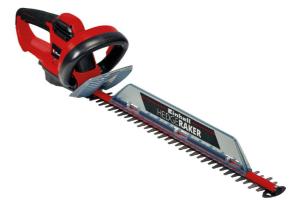

### GC-EH 6055/1

Item No.: 3403320

Ident No.: 11016

Bar Code: 4006825622157

The GC-EH 6055/1 electric hedge trimmer from Einhell makes easy and light work of trimming hedges, shrubs and bushes. With a cutting length of 550 mm and a 600 W rating it is a powerful helper. The cutters are made of laser-cut and diamond-ground steel. For a long service life it is equipped with metal gearing. The Softgrip ensures a sturdy hold. For extra safety there is a two-handed ON/OFF safety switch. A large hand guard, aluminium cover over the cutters and a strain relief clip are further advantages of the hedge trimmer. Perfect removal of the cuttings from the top of the hedge is ensured thanks to the practical cuttings collector.