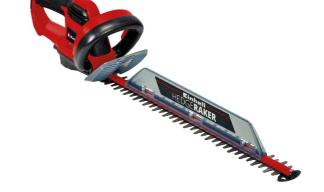

**Electric Hedge Trimmer** 

GC-EH 5550/1

Item No.: 3403310

Ident No.: 11016

Bar Code: 4006825622140

The GC-EH 5550/1 electric hedge trimmer from Einhell makes light work of trimming hedges, shrubs and bushes. With a cutting length of 500 mm and a 550 W rating it is a powerful helper. The cutters are made of laser-cut and diamond-ground steel. For a long service life it is equipped with metal gearing. The Softgrip ensures a sturdy hold. For extra safety there is also a two-handed ON/OFF safety switch. A large hand guard, aluminium cover over the cutters and a strain relief clip are further safety features of the hedge trimmer. Perfect removal of the cuttings from the top of the hedge is ensured thanks to the practical cuttings collector.

## Features & Benefits

- Low weight for comfortable handling
- Softarip
- Safety blades made of laser-cut and diamond grinded steel
- Metal gearing for long life
- ON/OFF-dead man's safety switch
- Additional handle for optimal handling
- Large hand protection shield
- Aluminium knife cover
- Cutting collector
- Cable strain-relief clip