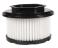

**Ash Vac** 

**TC-AV 2032 DW** 

Item No.: 2351667

Ident No.: 21014

Bar Code: 4006825685022

The Einhell Ash Vacuum Cleaner TC-AV 2032 DW is ideal for removing cooled ash from fireplaces, pellet stoves and barbecues. Its 20-litre collection container, carry handle and four swivel castors ensure easy transport. A pleated filter captures fine dust and ash, while a pre-filter enhances filtration and prevents clogging. The ash container is easy to empty with quick-release fasteners. The power cable can be neatly secured using the hook and loop fastener. The blow function is activated by connecting the hose to the air outlet. Included are a metal-reinforced suction hose and an aluminium suction tube.

## Features & Benefits

- Pleated filter captures fine dust and ash particles
- Pre-filter prevents pleated filter from clogging quickly
- Large collection container with 20-litre capacity
- Easy container emptying with quick-release fasteners
- Flexible, mobile use thanks to 4 swivel castors
- Practical carry handle for easy transport
- Blow function for cleaning hard-to-reach areas
- Metal-reinforced suction hose and aluminium suction tube
- Cable strap for tidy storage of the power cable

Pleated Filter AV Ash Vac Accessory Item No.: 2351311 Bar Code: 4006825661507 Einhell Accessory