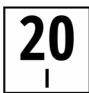

**Ash Vac** 

**TC-AV 2032 DW** 

Item No.: 2351667

Ident No.: 21014

Bar Code: 4006825685022

The Einhell Ash Vacuum Cleaner TC-AV 2032 DW is ideal for removing cooled ash from fireplaces, pellet stoves and barbecues. Its 20-litre collection container, carry handle and four swivel castors ensure easy transport. A pleated filter captures fine dust and ash, while a pre-filter enhances filtration and prevents clogging. The ash container is easy to empty with quick-release fasteners. The power cable can be neatly secured using the hook and loop fastener. The blow function is activated by connecting the hose to the air outlet. Included are a metal-reinforced suction hose and an aluminium suction tube.

## **Technical Data**

- Mains supply 220-240 V | 50/60 Hz - Power 850 W - Suction power max. 175 mbar - Vessel capacity 20 L - Suction hose length 1.2 m - Suction hose diameter 36 mm