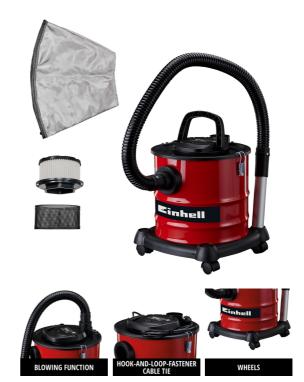

**Ash Vac** 

**TC-AV 2032 DW** 

Item No.: 2351667

Ident No.: 21014

Bar Code: 4006825685022

The Einhell Ash Vacuum Cleaner TC-AV 2032 DW is ideal for removing cooled ash from fireplaces, pellet stoves and barbecues. Its 20-litre collection container, carry handle and four swivel castors ensure easy transport. A pleated filter captures fine dust and ash, while a pre-filter enhances filtration and prevents clogging. The ash container is easy to empty with quick-release fasteners. The power cable can be neatly secured using the hook and loop fastener. The blow function is activated by connecting the hose to the air outlet. Included are a metal-reinforced suction hose and an aluminium suction tube.

## Features & Benefits

- Pleated filter captures fine dust and ash particles
- Pre-filter prevents pleated filter from clogging quickly
- Large collection container with 20-litre capacity
- Easy container emptying with quick-release fasteners
- Flexible, mobile use thanks to 4 swivel castors
- Practical carry handle for easy transport
- Blow function for cleaning hard-to-reach areas
- Metal-reinforced suction hose and aluminium suction tube
- Cable strap for tidy storage of the power cable