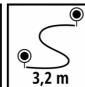

**Ash Vac** 

**TC-AV 2032 DW** 

Item No.: 2351667

Ident No.: 21014

Bar Code: 4006825685022

The Einhell Ash Vacuum Cleaner TC-AV 2032 DW is ideal for removing cooled ash from fireplaces, pellet stoves and barbecues. Its 20-litre collection container, carry handle and four swivel castors ensure easy transport. A pleated filter captures fine dust and ash, while a pre-filter enhances filtration and prevents clogging. The ash container is easy to empty with quick-release fasteners. The power cable can be neatly secured using the hook and loop fastener. The blow function is activated by connecting the hose to the air outlet. Included are a metal-reinforced suction hose and an aluminium suction tube.

## **Technical Data**

- Mains supply 220-240 V | 50/60 Hz - Power 850 W - Suction power max. 175 mbar - Vessel capacity 20 L - Suction hose length 1.2 m - Suction hose diameter 36 mm