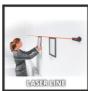

**Laser Levelling** 

TC-LL 1

Item No.: 2270095

Ident No.: 11039

Bar Code: 4006825616217

The Einhell laser levelling TC-LL 1 is the ideal tool for precision work around the home, on site or in the workshop. It enables both exact laser points and precise laser lines to be marked with high precision. The laser levelling makes it easy to project horizontal, vertical or even diagonal installation lines. It can also be used as a precise spirit level. For precise laser alignment there are integrated spirit levels. In addition, the spot laser offers exact transfer of heights in rooms. Comfortable and user-friendly operation is ensured by the soft grip and flexible wall bracket which are included among the features of the Einhell laser levelling TC-LL 1.

## **Features & Benefits**

- For use as a laser levelling or as a conventional spirit level
- Horizontal, vertical or diagonal laser lines and spot laser
- Precise laser alignment thanks to integrated spirit levels
- Spot laser for the exact transfer of heights
- Comfortable handling thanks to the soft grip
- Complete with wall bracket for working comfort
- 2x 1.5V AAA batteries needed (not included in delivery)