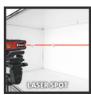

**Laser Levelling** 

TC-LL 1

Item No.: 2270095

Ident No.: 11039

Bar Code: 4006825616217

The Einhell laser levelling TC-LL 1 is the ideal tool for precision work around the home, on site or in the workshop. It enables both exact laser points and precise laser lines to be marked with high precision. The laser levelling makes it easy to project horizontal, vertical or even diagonal installation lines. It can also be used as a precise spirit level. For precise laser alignment there are integrated spirit levels. In addition, the spot laser offers exact transfer of heights in rooms. Comfortable and user-friendly operation is ensured by the soft grip and flexible wall bracket which are included among the features of the Einhell laser levelling TC-LL 1.

## **Features & Benefits**

- For use as a laser levelling or as a conventional spirit level
- Horizontal, vertical or diagonal laser lines and spot laser
- Precise laser alignment thanks to integrated spirit levels
- Spot laser for the exact transfer of heights
- Comfortable handling thanks to the soft grip
- Complete with wall bracket for working comfort
- 2x 1.5V AAA batteries needed (not included in delivery)