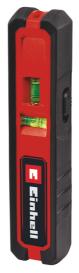

**Laser Levelling** 

TC-LL 1

Item No.: 2270095

Ident No.: 11039

Bar Code: 4006825616217

The Einhell laser levelling TC-LL 1 is the ideal tool for precision work around the home, on site or in the workshop. It enables both exact laser points and precise laser lines to be marked with high precision. The laser levelling makes it easy to project horizontal, vertical or even diagonal installation lines. It can also be used as a precise spirit level. For precise laser alignment there are integrated spirit levels. In addition, the spot laser offers exact transfer of heights in rooms. Comfortable and user-friendly operation is ensured by the soft grip and flexible wall bracket which are included among the features of the Einhell laser levelling TC-LL 1.

## **Features & Benefits**

- For use as a laser levelling or as a conventional spirit level
- Horizontal, vertical or diagonal laser lines and spot laser
- Precise laser alignment thanks to integrated spirit levels
- Spot laser for the exact transfer of heights
- Comfortable handling thanks to the soft grip
- Complete with wall bracket for working comfort
- 2x 1.5V AAA batteries needed (not included in delivery)