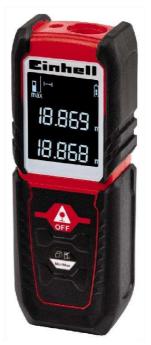

#### **TC-LD 25**

## Laser Measuring Tool

Item No.: 2270075

Ident No.: 11016

Bar Code: 4006825616187

The Einhell laser distance meter TC-LD 25 is a small and handy pocket-sized tool for performing easy and precise measurements of distances up to 25 meters. This meter lets you measure distances in next to no time and also calculate areas and volumes. The interface for measuring has variable settings to allow measuring from either the front or rear edge. The min/max function allows continuous measurements. Thanks to its soft grip, the laser distance meter is comfortable to handle. For safety there is a safety function: the laser beam is only activated after the switching on operation is repeated. It switches off automatically after three minutes without being used. Supplied in a practical bag.

### **Features**

- Easy and precise measurement of distances up to 25 m
- Measurements from the front or back edge of the device
- Easy measurement of lengths, areas or volumes
- Min/max function for continous measurements
- Safety function: laser radiation only with repeated power-up
- Small and convenient to use laser measuring device in pocket size

#### Technical Data

- Working range 0.05 m - 25 m - Measurement accuracy +/- 3 mm/m - Laser type class - Laser diode 635 nm