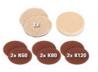

## **Features**

- Control speed electronics
- Spindle lock
- Quick and easy change of sanding paper on velcro disc
- Plastic case
- 1 pc foam plastic pad
- 2 pcs synthetic polishing pad
- 2 pcs sanding paper 60 grains
- 2 pcs sanding paper 80 grains
- 2 pcs sanding paper 120 grains

## Available as special accessories

Polishing bonnet/Sanding discs Autotechnique Accessory Item No.: 2093233 Bar Code: 4006825551846 Einhell Grey

Polishing bonnet set Autotechnique Accessory Item No.: 2093242 Bar Code: 4006825589016 Einhell Grey

Sanding discs set Autotechnique Accessory Item No.: 2093241 Bar Code: 4006825551853 Einhell Grev