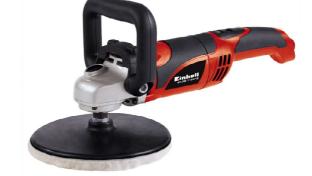

## Polishing and Sanding Machine

Item No.: 2093264

Ident No.: 11016

Bar Code: 4006825614169

For the ambitious do-it-yourselfer the Einhell angle polisher CC-PO 1100/1 E is the powerful, robust and handy expert polishing and grinding device. It is ideal for polishing of varnished surfaces as well as grinding of wood, plastics and metal. Thanks to its soft grip this device can be handled safely at any time, and operations as polishing of cars can be performed quickly and thoroughly. The comprehensive polishing and grinding accessories consist of 1 foam attachment, 2 synthetic polishing caps and grinding paper disks of 60, 80 and 120 granulation with 2 of each. The polishing and grinding device is delivered in a practical stowage case of robust plastics.

## **Features**

- Control speed electronics
- Spindle lock
- Quick and easy change of sanding paper on velcro disc
- Plastic case
- 1 pc foam plastic pad
- 2 pcs synthetic polishing pad
- 2 pcs sanding paper 60 grains
- 2 pcs sanding paper 80 grains
- 2 pcs sanding paper 120 grains