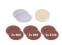

## Polishing and Sanding Machine

Item No.: 2093264

Ident No.: 11016

Bar Code: 4006825614169

For the ambitious do-it-yourselfer the Einhell angle polisher CC-PO 1100/1 E is the powerful, robust and handy expert polishing and grinding device. It is ideal for polishing of varnished surfaces as well as grinding of wood, plastics and metal. Thanks to its soft grip this device can be handled safely at any time, and operations as polishing of cars can be performed quickly and thoroughly. The comprehensive polishing and grinding accessories consist of 1 foam attachment, 2 synthetic polishing caps and grinding paper disks of 60, 80 and 120 granulation with 2 of each. The polishing and grinding device is delivered in a practical stowage case of robust plastics.

## **Features**

- Control speed electronics
- Spindle lock
- Quick and easy change of sanding paper on velcro disc
- Plastic case
- 1 pc foam plastic pad
- 2 pcs synthetic polishing pad
- 2 pcs sanding paper 60 grains
- 2 pcs sanding paper 80 grains
- 2 pcs sanding paper 120 grains