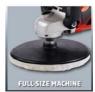

## Polishing and Sanding Machine

Item No.: 2093264

Ident No.: 11016

Bar Code: 4006825614169

For the ambitious do-it-yourselfer the Einhell angle polisher CC-PO 1100/1 E is the powerful, robust and handy expert polishing and grinding device. It is ideal for polishing of varnished surfaces as well as grinding of wood, plastics and metal. Thanks to its soft grip this device can be handled safely at any time, and operations as polishing of cars can be performed quickly and thoroughly. The comprehensive polishing and grinding accessories consist of 1 foam attachment, 2 synthetic polishing caps and grinding paper disks of 60, 80 and 120 granulation with 2 of each. The polishing and grinding device is delivered in a practical stowage case of robust plastics.