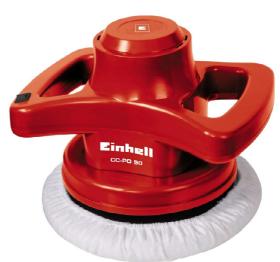

Handy and robust polishing machine for effortless paintwork care with a Ø 240 mm large polishing disk and 3.700 orbits per minute. The polishing agent is applied to the paint surface with a textile polishing pad, a synthetic polishing pad is used to produce a long-lasting shine.

## **Features**

- Handy and robust polishing machine
- On / Off switch
- Incl. 1 pc textile polishing pad
- Incl. 1 pc synthetic polishing pad