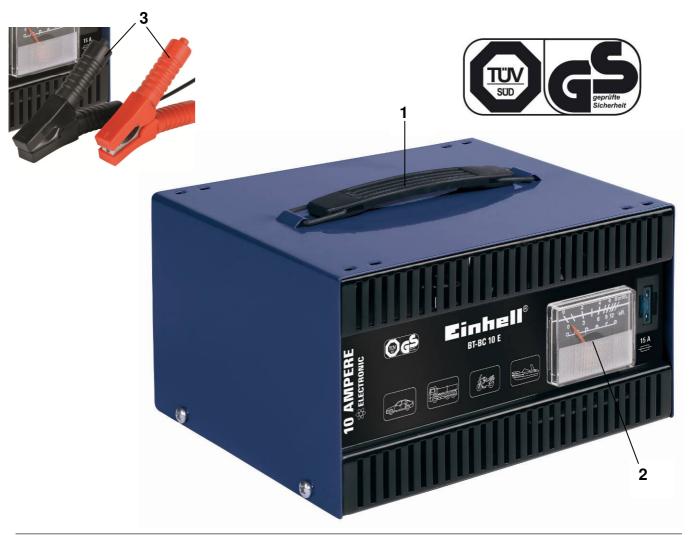

## **Features**

- All-insulated construction
- Electronic charging
- Sheet steel housing
- Carrying handle (1)
- Built-in ammeter (2)
- Overload- and fals poling- and short-circuit protection
- Mains cable with europe plug
- Charging leads with sturdy pole clamps (3)