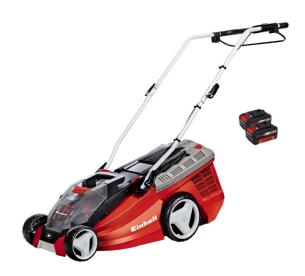

#### GE-CM 36 Li M

Cordless Lawn Mower

Item No.: 3413063

Ident No.: 11055

Bar Code: 4006825594799

The GE-CM 36 Li M cordless lawn mower is a high-quality, reliable and extremely powerful tool which cares for medium-size lawns without being connected to a socket. With the new Power X-Change battery system from Einhell the lawn mower has two powerful 18 V battery packs with 3.0 Ah for long work sessions without any bothersome power cables. For simple, individual adjustment of the cutting height there is a central 6-level cutting height adjustment facility.

#### **Features**

- Battery system Power X-Change
- Battery capacity indicator with 3 LEDs
- Accu can be used for all the tools in the Power X-Change family
- Two system high-speed chargers included
- Central cutting height adjustment, 6 levels
- Height-adjustable long handle with 3 settings
- Long handle folding
- Integrated carry-handle for easy transport
- Highwheeler
- Filling level indication from the grass collection box
- High quality, blow tough plastic housing
- Mulching Kit
- Recommended for lawn areas up to 300 m<sup>2</sup>

## **Technical Data**

- Accumulator 18 V (2x) | 3000 mAh | Li-Ion

- Max. running time 30 min - Charging time 1h - Idle speed 3000 min^-1 - Cutting width 36 cm

- Cutting height adjustment 6 settings | 25-75 mm |

central

- Capacity of catching device 40 I - Wheel diameter front 145 mm - Wheel diameter rear 220 mm - Number of accumulators 2 Pieces